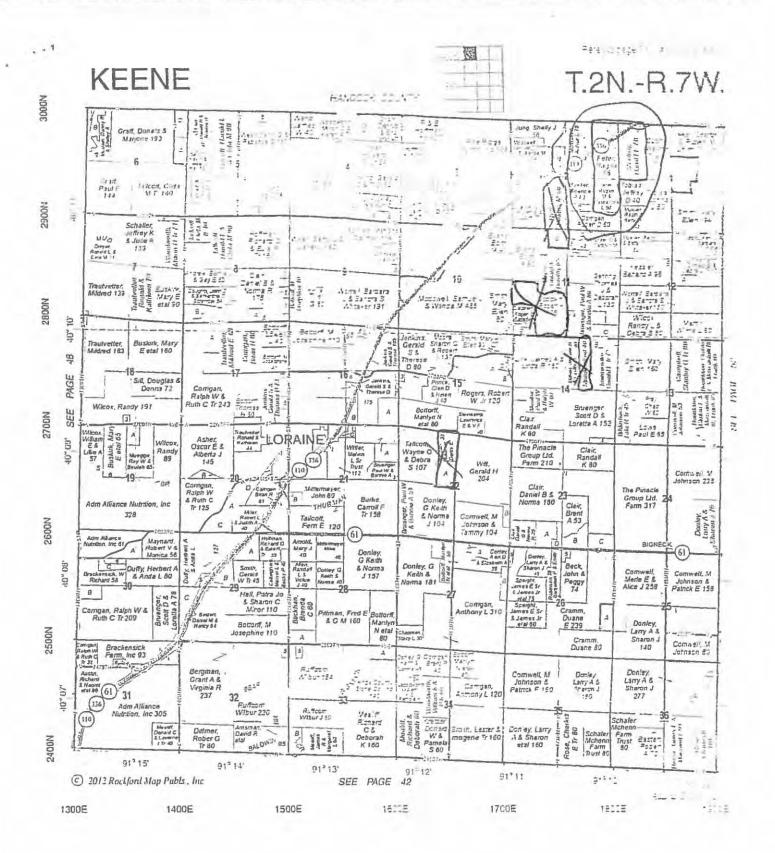

The proposed water pollution control facilities in this request are located NW ¼ of Section 1, T2N, R7W of the 4<sup>th</sup> PM in Adams County, at the above street address, and consist of the following:

The water pollution control facilities in this request include the following:

Ragan Peter and Cassandra Peter 1778 N. 3000th Ave. Loraine, IL

NW 14 of Section 1, T2N, R7W of the 4th PM in Adams County

The livestock waste handling facilities consist of one (1) concrete manure pit (approximately 102 ft. x 201 ft. x 8 ft.) and the concrete slat portion of the floor over the manure pit that capture and contain waste generated in the barn above. The concrete manure pit has eight (8) (approximately 6 ft. x 6 ft.) pumpout pits to allow manure removal from the manure pit. The facility collects, transports and stores livestock waste prior to cropland application.