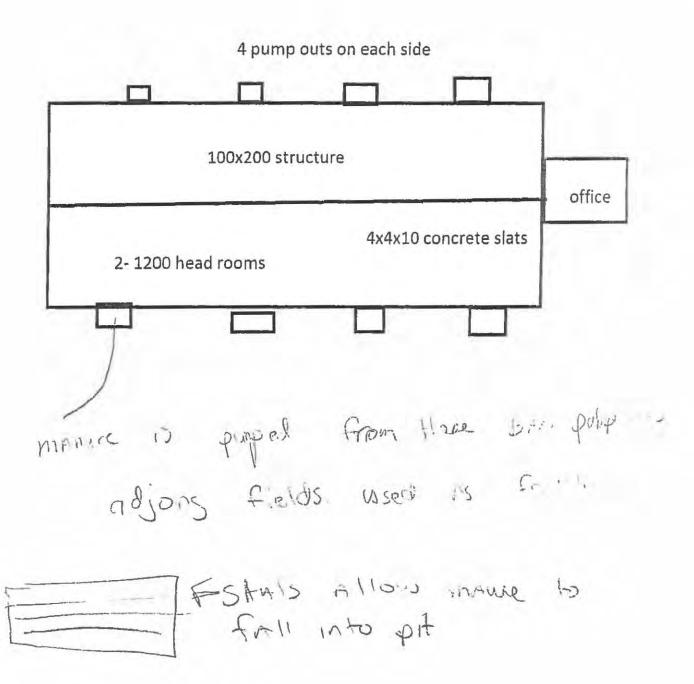

One concrete manure pit (approximately 102 ft. x 201 ft. x 8 ft. deep) that has eight (approximately 6 ft. x 6 ft. each) pumpout pits to allow manure removal from the manure pit, and the concrete slat portion of the floor over each manure pit that capture and contain waste generated in the barn above.

The water pollution control facilities in this request include the following:

Ragan Peter and Cassandra Peter 1778 N. 3000th Ave. Loraine, IL

NW 14 of Section 1, T2N, R7W of the 4th PM in Adams County

The livestock waste handling facilities consist of one (1) concrete manure pit (approximately 102 ft. x 201 ft. x 8 ft.) and the concrete slat portion of the floor over the manure pit that capture and contain waste generated in the barn above. The concrete manure pit has eight (8) (approximately 6 ft. x 6 ft.) pumpout pits to allow manure removal from the manure pit. The facility collects, transports and stores livestock waste prior to cropland application.