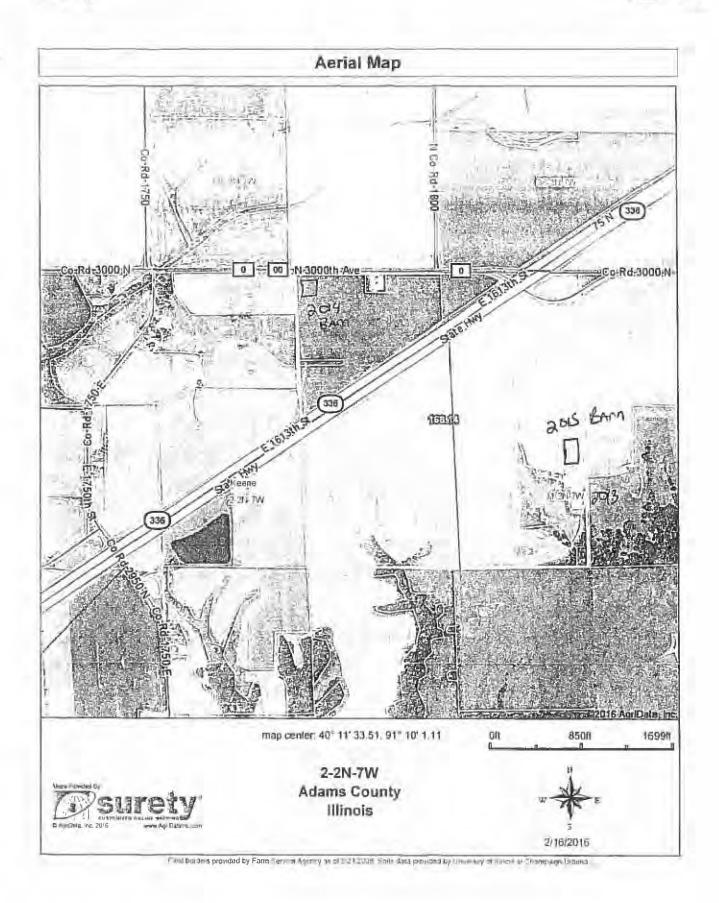

The proposed water pollution control facilities in this request are located NW ¼ of Section 1, T2N, R7W of the 4<sup>th</sup> PM in Adams County, at the above street address, and consist of the following:

The water pollution control facilities in this request include the following:

Ragan Peter and Cassandra Peter 1778 N. 3000th Ave. Loraine, IL

NW 14 of Section 1, T2N, R7W of the 4th PM in Adams County

The livestock waste handling facilities consist of one (1) concrete manure pit (approximately 102 ft. x 201 ft. x 8 ft.) and the concrete slat portion of the floor over the manure pit that capture and contain waste generated in the barn above. The concrete manure pit has eight (8) (approximately 6 ft. x 6 ft.) pumpout pits to allow manure removal from the manure pit. The facility collects, transports and stores livestock waste prior to cropland application.